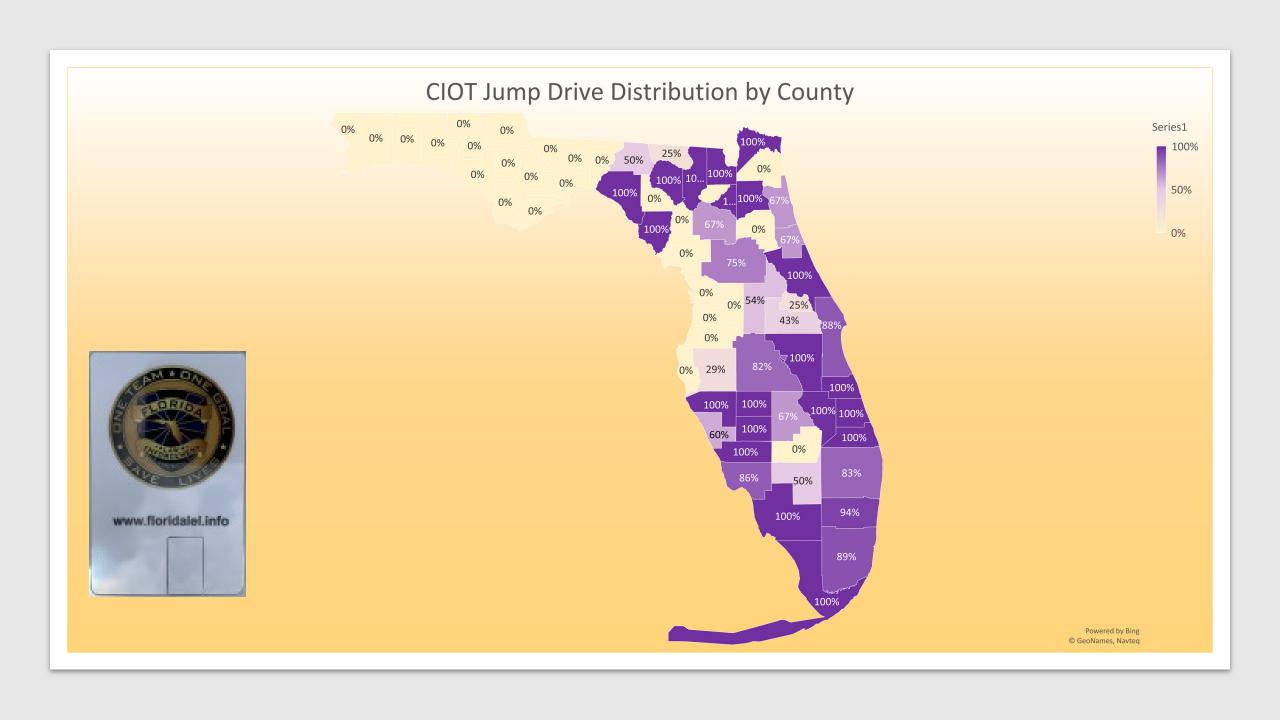

## Click It or Ticket 2021

| Resource Materials Distributed Statewide in All LEL Districts | Number of locations distributed to | Total Number of items distributed | Average number of items distribute d per location |
|---------------------------------------------------------------|------------------------------------|-----------------------------------|---------------------------------------------------|
| Safety Belt Activity Booklet                                  | 302+1=303                          | 70037+500=70537                   | 232                                               |
| CIOT Banner                                                   | 79+5=84                            | 336+24=260                        | 4                                                 |
| CIOT Enforcement Yard Sign                                    | 266+4=270                          | 4297+19=4316                      | 16                                                |
| CIOT USB Drives                                               | 205+5=210                          | 1749+47=1846                      | 9                                                 |
| Child Restraint LEO Reference<br>Card                         | 211+1=212                          | 31140+200=31340                   | 148                                               |

| District 1                         | Number of locations distributed to | Total Number of items distributed | Average number of items distributed per location |
|------------------------------------|------------------------------------|-----------------------------------|--------------------------------------------------|
| Safety Belt Activity Booklet       | 39 <b>+1=40</b>                    | 9659+500=10159                    | 248 <b>254</b>                                   |
| CIOT Banner                        | 16+4=20                            | 92+41                             | 6 6.65                                           |
| CIOT Enforcement Yard Sign         | 15+4=19                            | 915+76                            | 61 52                                            |
| CIOT USB Drives                    | 42+1=43                            | 334+5                             | 8                                                |
| Child Restraint LEO Reference Card | 1                                  | 450                               | 450                                              |

| District 2                         | Number of locations distributed to | Total Number of items distributed | Average<br>number of<br>items<br>distributed<br>per location |
|------------------------------------|------------------------------------|-----------------------------------|--------------------------------------------------------------|
| Safety Belt Activity Booklet       | 56                                 | 18750                             | 335                                                          |
| CIOT Banner                        | 0                                  | 0                                 | 0                                                            |
| CIOT Enforcement Yard Sign         | 42                                 | 936                               | 22                                                           |
| CIOT USB Drives                    | 26                                 | 385                               | 15                                                           |
| Child Restraint LEO Reference Card | 53                                 | 6975                              | 132                                                          |

| District 3                         | Number of locations distributed to | Total Number of items distributed | Average<br>number of<br>items<br>distributed<br>per location |
|------------------------------------|------------------------------------|-----------------------------------|--------------------------------------------------------------|
| Safety Belt Activity Booklet       | 14                                 | 5058                              | 361                                                          |
| CIOT Banner                        | 0                                  | 0                                 | 0                                                            |
| CIOT Enforcement Yard Sign         | 52                                 | 226                               | 4                                                            |
| CIOT USB Drives                    | 0                                  | 0                                 | 0                                                            |
| Child Restraint LEO Reference Card | 0                                  | 0                                 | 0                                                            |

| District 4                         | Number of locations distributed to | Total Number of items distributed | Average<br>number of<br>items<br>distributed<br>per location |
|------------------------------------|------------------------------------|-----------------------------------|--------------------------------------------------------------|
| Safety Belt Activity Booklet       | 105                                | 13940                             | 133                                                          |
| CIOT Banner                        | 9                                  | 27                                | 3                                                            |
| CIOT Enforcement Yard Sign         | 53                                 | 761                               | 14                                                           |
| CIOT USB Drives                    | 49                                 | 386                               | 8                                                            |
| Child Restraint LEO Reference Card | 76                                 | 10460                             | 138                                                          |

| District 5                         | Number of locations distributed to | Total Number of items distributed | Average number of items distributed per location |
|------------------------------------|------------------------------------|-----------------------------------|--------------------------------------------------|
| Safety Belt Activity Booklet       | 68                                 | 14255                             | 210                                              |
| CIOT Banner                        | 21+1=22                            | 82+4=86                           | 4                                                |
| CIOT Enforcement Yard Sign         | 47                                 | 682                               | 15                                               |
| CIOT USB Drives                    | 43+4=47                            | 255+4=259                         | 6                                                |
| Child Restraint LEO Reference Card | 65+1=66                            | 9955+200=10155                    | 153                                              |

| District 6                         | Number of locations distributed to | Total Number of items distributed | Average<br>number of<br>items<br>distributed<br>per location |
|------------------------------------|------------------------------------|-----------------------------------|--------------------------------------------------------------|
| Safety Belt Activity Booklet       | 1                                  | 500                               | 500                                                          |
| CIOT Banner                        | 31                                 | 125                               | 4                                                            |
| CIOT Enforcement Yard Sign         | 38                                 | 590                               | 16                                                           |
| CIOT USB Drives                    | 36                                 | 322                               | 9                                                            |
| Child Restraint LEO Reference Card | 0                                  | 0                                 | 0                                                            |

| District 7                         | Number of locations distributed to | Total Number of items distributed | Average number of items distributed per location |
|------------------------------------|------------------------------------|-----------------------------------|--------------------------------------------------|
| Safety Belt Activity Booklet       | 19                                 | 7875                              | 414                                              |
| CIOT Banner                        | 2                                  | 10                                | 5                                                |
| CIOT Enforcement Yard Sign         | 19                                 | 187                               | 10                                               |
| CIOT USB Drives                    | 9                                  | 67                                | 7                                                |
| Child Restraint LEO Reference Card | 16                                 | 3300                              | 206                                              |