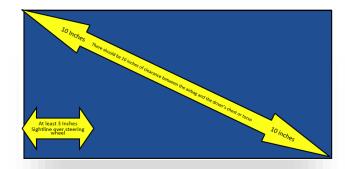

Are they wearing their seat belt correctly?

There should be at least ten inches between the driver's chest or torso away from the airbag to reduce injuries from the airbag.

Can the driver see over the steering wheel. The driver's sightline should be at least 3 inches above the top of the steering wheel.

The steering wheel housing with the airbag in its center, should be adjusted so the center is aimed toward the driver's chest and

The head restraint is a safety device used to prevent whiplash and resulting neck injuries. The correct position is when it is within 2 1/2 inches or closer from the center of the back area of the driver's head. Touching the back of the head is OK