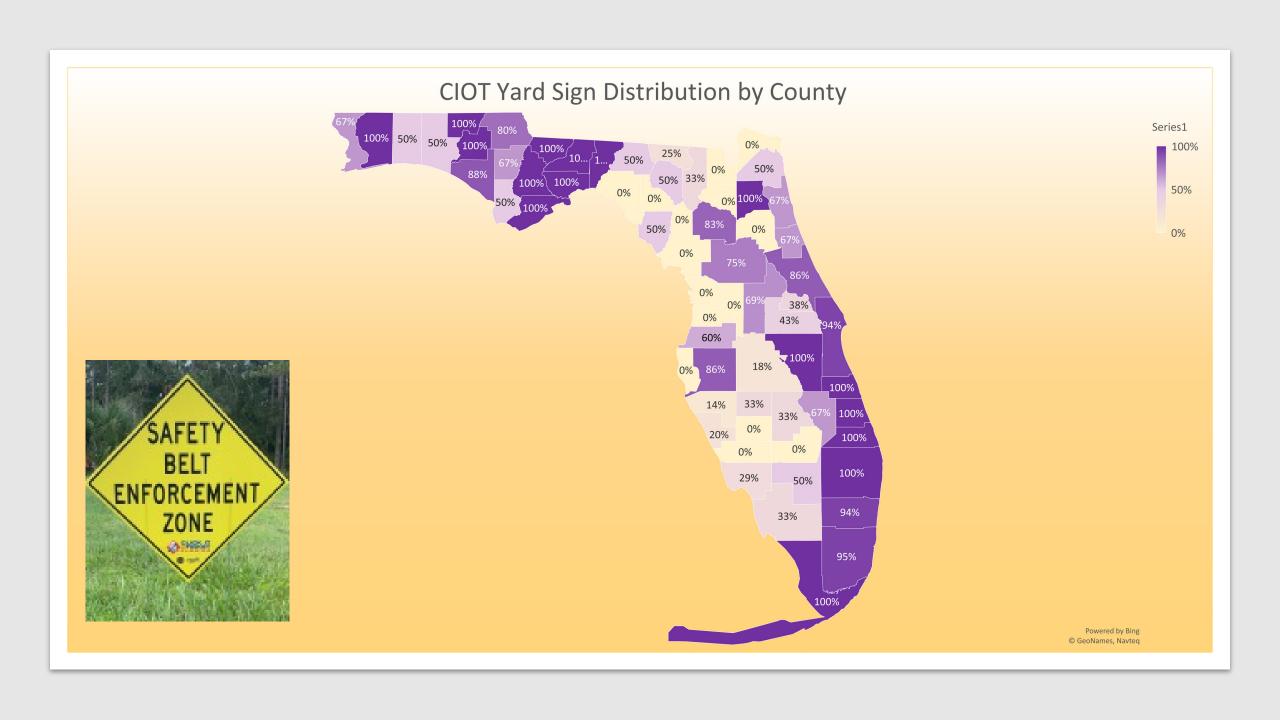

Summary of Materials Distribution

## Click It or Ticket 2021

| Resource Materials Distributed Statewide in All LEL Districts | Number of locations distributed to | Total Number of items distributed | Average number of items distribute d per location |
|---------------------------------------------------------------|------------------------------------|-----------------------------------|---------------------------------------------------|
| Safety Belt Activity Booklet                                  | 302+1=303                          | 70037+500=70537                   | 232                                               |
| CIOT Banner                                                   | 79+5=84                            | 336+24=260                        | 4                                                 |
| CIOT Enforcement Yard Sign                                    | 266+4=270                          | 4297+19=4316                      | 16                                                |
| CIOT USB Drives                                               | 205+5=210                          | 1749+47=1846                      | 9                                                 |
| Child Restraint LEO Reference<br>Card                         | 211+1=212                          | 31140+200=31340                   | 148                                               |