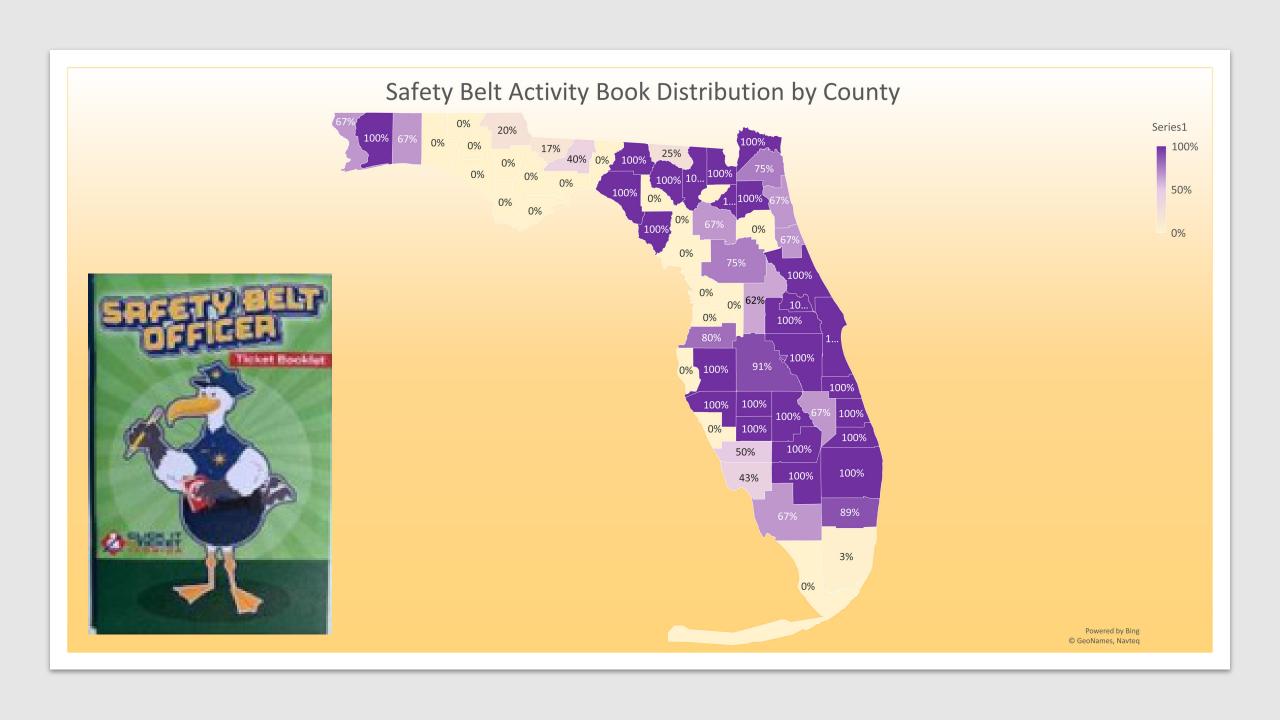

Summary of Materials Distribution

## Click It or Ticket 2021

| Resource Materials Distributed Statewide in All LEL Districts | Number of locations distributed to | Total Number of items distributed | Average number of items distribute d per location |
|---------------------------------------------------------------|------------------------------------|-----------------------------------|---------------------------------------------------|
| Safety Belt Activity Booklet                                  | 302+1=303                          | 70037+500=70537                   | 232                                               |
| CIOT Banner                                                   | 79+5=84                            | 336+24=260                        | 4                                                 |
| CIOT Enforcement Yard Sign                                    | 266+4=270                          | 4297+19=4316                      | 16                                                |
| CIOT USB Drives                                               | 205+5=210                          | 1749+47=1846                      | 9                                                 |
| Child Restraint LEO Reference<br>Card                         | 211+1=212                          | 31140+200=31340                   | 148                                               |