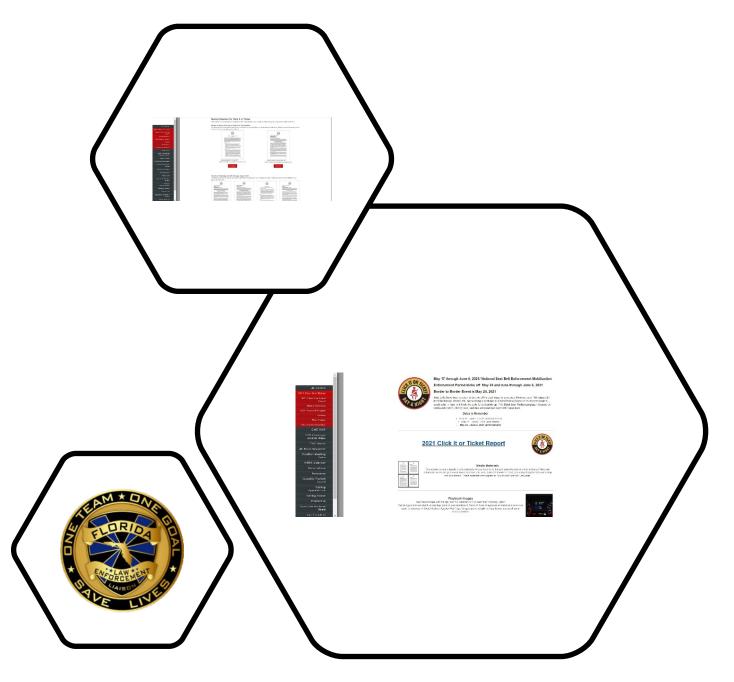

## 2022 Florida Click It or Ticket and B2B

The 2022 Florida Click It or Ticket Enforcement Campaign and the Border to Border (B2B) Enforcement Operation.

May 16, through June 5, 2022 – Paid Media May 23, through June 5, 2022 - Enforcement Mobilization

There will be a nationwide kick off for Click It or Ticket with the **Border to Border** 4-hour enforcement mobilization on May 23, 2022

2021 Florida Click It or Ticket and B2B The Florida Law Enforcement Liaison
Program is tasked with engaging Florida
Law Enforcement at State, County and
Local levels to participate in and report
both the Florida B2B Operation and the
Florida CIOT Campaign.

The Florida Law Enforcement Liaison will create Mobilization web pages for in support of the mobilization including digital media support materials and an online reporting system

 Web pages for 2021 Click It or Ticket Mobilization at www.floridalel.info

| CIOT and B2B Participation by Agency Type: | 2021 | 2020 | 2019 |
|--------------------------------------------|------|------|------|
| Municipal                                  | 180  |      | 165  |
| County                                     | 44   |      | 39   |
| State-FHP                                  | 8    |      | 11   |
| Other                                      | 10   |      | 6    |
| Total                                      | 243  |      | 211  |
| Border 2 Border                            | 148  |      | 144  |