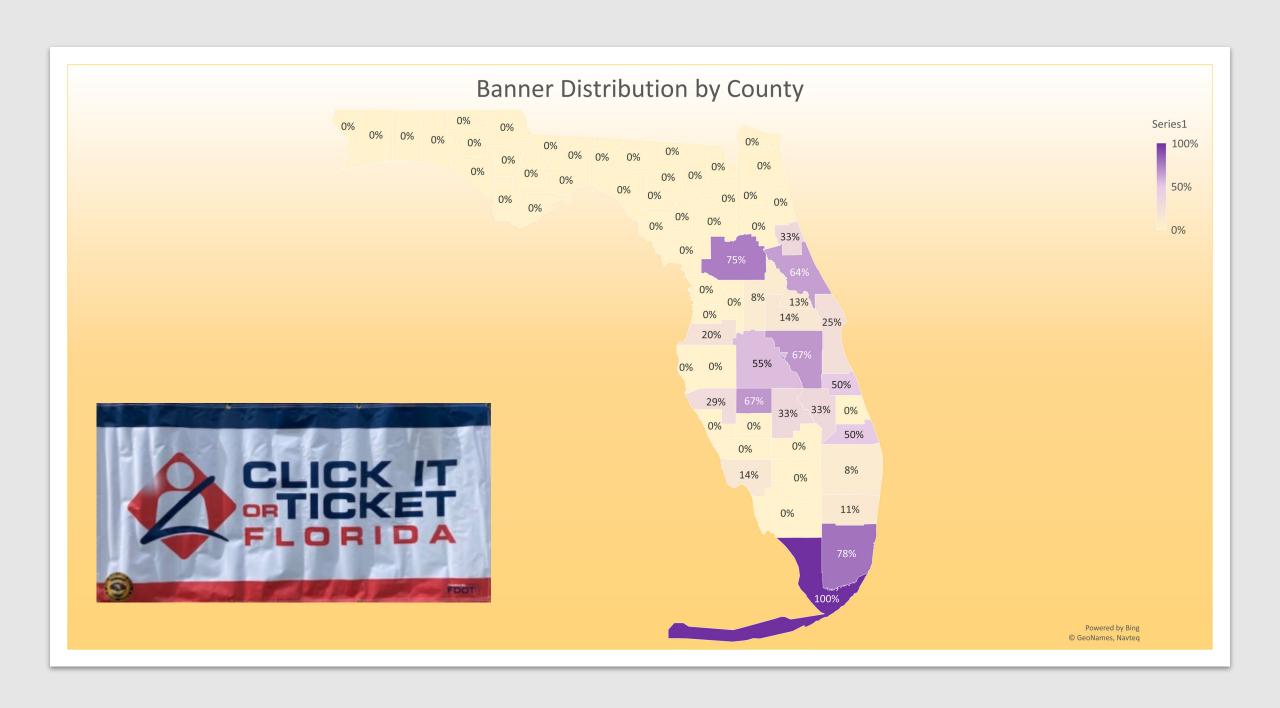

## Click It or Ticket 2021

| Resource Materials Distributed Statewide in All LEL Districts | Number of locations distributed to | Total Number of items distributed | Average number of items distribute d per location |
|---------------------------------------------------------------|------------------------------------|-----------------------------------|---------------------------------------------------|
| Safety Belt Activity Booklet                                  | 302+1=303                          | 70037+500=70537                   | 232                                               |
| CIOT Banner                                                   | 79+5=84                            | 336+24=260                        | 4                                                 |
| CIOT Enforcement Yard Sign                                    | 266+4=270                          | 4297+19=4316                      | 16                                                |
| CIOT USB Drives                                               | 205+5=210                          | 1749+47=1846                      | 9                                                 |
| Child Restraint LEO Reference<br>Card                         | 211+1=212                          | 31140+200=31340                   | 148                                               |

| District 1                         | Number of locations distributed to | Total Number of items distributed | Average number of items distributed per location |
|------------------------------------|------------------------------------|-----------------------------------|--------------------------------------------------|
| Safety Belt Activity Booklet       | 39 <b>+1=40</b>                    | 9659+500=10159                    | 248 <b>254</b>                                   |
| CIOT Banner                        | 16+4=20                            | 92+41                             | 6 6.65                                           |
| CIOT Enforcement Yard Sign         | 15+4=19                            | 915+76                            | 61 52                                            |
| CIOT USB Drives                    | 42+1=43                            | 334+5                             | 8                                                |
| Child Restraint LEO Reference Card | 1                                  | 450                               | 450                                              |

| District 2                         | Number of locations distributed to | Total Number of items distributed | Average<br>number of<br>items<br>distributed<br>per location |
|------------------------------------|------------------------------------|-----------------------------------|--------------------------------------------------------------|
| Safety Belt Activity Booklet       | 56                                 | 18750                             | 335                                                          |
| CIOT Banner                        | 0                                  | 0                                 | 0                                                            |
| CIOT Enforcement Yard Sign         | 42                                 | 936                               | 22                                                           |
| CIOT USB Drives                    | 26                                 | 385                               | 15                                                           |
| Child Restraint LEO Reference Card | 53                                 | 6975                              | 132                                                          |

| District 3                         | Number of locations distributed to | Total Number of items distributed | Average<br>number of<br>items<br>distributed<br>per location |
|------------------------------------|------------------------------------|-----------------------------------|--------------------------------------------------------------|
| Safety Belt Activity Booklet       | 14                                 | 5058                              | 361                                                          |
| CIOT Banner                        | 0                                  | 0                                 | 0                                                            |
| CIOT Enforcement Yard Sign         | 52                                 | 226                               | 4                                                            |
| CIOT USB Drives                    | 0                                  | 0                                 | 0                                                            |
| Child Restraint LEO Reference Card | 0                                  | 0                                 | 0                                                            |

| District 4                         | Number of locations distributed to | Total Number of items distributed | Average<br>number of<br>items<br>distributed<br>per location |
|------------------------------------|------------------------------------|-----------------------------------|--------------------------------------------------------------|
| Safety Belt Activity Booklet       | 105                                | 13940                             | 133                                                          |
| CIOT Banner                        | 9                                  | 27                                | 3                                                            |
| CIOT Enforcement Yard Sign         | 53                                 | 761                               | 14                                                           |
| CIOT USB Drives                    | 49                                 | 386                               | 8                                                            |
| Child Restraint LEO Reference Card | 76                                 | 10460                             | 138                                                          |

| District 5                         | Number of locations distributed to | Total Number of items distributed | Average number of items distributed per location |
|------------------------------------|------------------------------------|-----------------------------------|--------------------------------------------------|
| Safety Belt Activity Booklet       | 68                                 | 14255                             | 210                                              |
| CIOT Banner                        | 21+1=22                            | 82+4=86                           | 4                                                |
| CIOT Enforcement Yard Sign         | 47                                 | 682                               | 15                                               |
| CIOT USB Drives                    | 43+4=47                            | 255+4=259                         | 6                                                |
| Child Restraint LEO Reference Card | 65+1=66                            | 9955+200=10155                    | 153                                              |

| District 6                         | Number of locations distributed to | Total Number of items distributed | Average<br>number of<br>items<br>distributed<br>per location |
|------------------------------------|------------------------------------|-----------------------------------|--------------------------------------------------------------|
| Safety Belt Activity Booklet       | 1                                  | 500                               | 500                                                          |
| CIOT Banner                        | 31                                 | 125                               | 4                                                            |
| CIOT Enforcement Yard Sign         | 38                                 | 590                               | 16                                                           |
| CIOT USB Drives                    | 36                                 | 322                               | 9                                                            |
| Child Restraint LEO Reference Card | 0                                  | 0                                 | 0                                                            |

| District 7                         | Number of locations distributed to | Total Number of items distributed | Average number of items distributed per location |
|------------------------------------|------------------------------------|-----------------------------------|--------------------------------------------------|
| Safety Belt Activity Booklet       | 19                                 | 7875                              | 414                                              |
| CIOT Banner                        | 2                                  | 10                                | 5                                                |
| CIOT Enforcement Yard Sign         | 19                                 | 187                               | 10                                               |
| CIOT USB Drives                    | 9                                  | 67                                | 7                                                |
| Child Restraint LEO Reference Card | 16                                 | 3300                              | 206                                              |